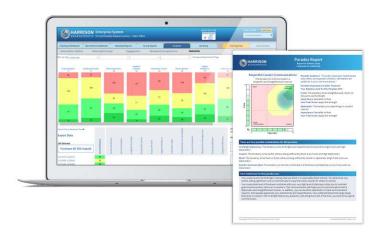

- Harrison provides you with a language to describe **observable and measurable** behaviors for coaching interventions.
- The Harrison behavioral matrix explores behavioral connections and focuses your coaching on the **areas of greatest growth**.
- Enjoyment Performance Theory targets what your clients **will actually do** as opposed to what they could potentially do.
- Paradox Theory provides meaningful insight into how often and how deeply stress affects your client.

The Harrison suite of reports gives you **multiple views** of your client's behavioral data and allows you to **customize your coaching data** to your individual requirements.